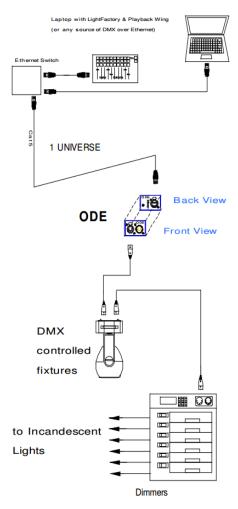

### Wiring Schematic

\*Note: if you plan to connect two ODE's together without entering a network switch, a crossover cable will be required.