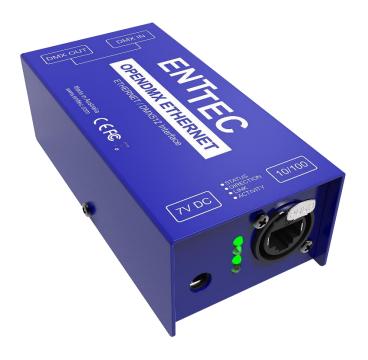

#### **General Information**

- The ODE is a single port isolated DMX to Ethernet node that can be used distribute and isolate DMX signals.
- The ODE can be a simple software utility (Enttec NMU) to be either an input or an output.
- The ODE is compatible with Art-Net & ESP DMX over Ethernet protocols.
- POE version has Power Over Ethernet for single RJ45 cable connection (this version is not supplied with a PSU).

### **Technical Specifications**

| Item                   | Value                                                           |
|------------------------|-----------------------------------------------------------------|
| Input Voltage          | 7VDC                                                            |
| Maximum Current        | 800mA                                                           |
| Wattage                | 5.6W                                                            |
| Output Type            | Data                                                            |
| Max Output<br>Channels | 1 universe (512ch)                                              |
| Supported<br>Protocols | ArtNet<br>DMX512A                                               |
| Connectors             | RJ45 EtherCon Connection<br>Male XLR5<br>Female XLR5<br>DC Jack |
| Environment            | 0°-50°C in non-condensing envi-<br>ronment                      |
| Certifications         | CE & FCC                                                        |